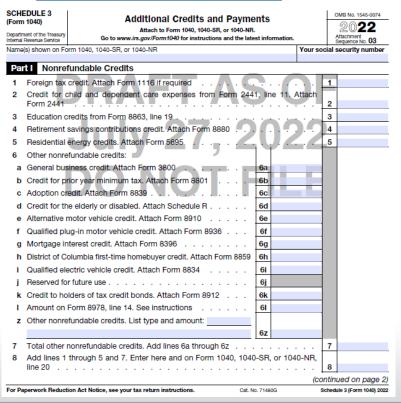

## Reporting Nonrefundable Credits

- Nonrefundable credits are reported on the applicable lines of Form 1040, Schedule 3
- Credits cannot exceed taxpayer's federal income tax
- Refer to Pub 4012, <u>Nonrefundable Credits</u> tab for more information