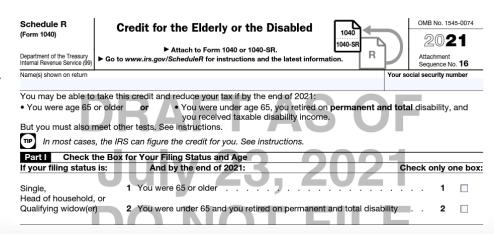

## Credit for the Elderly or Disabled

- Calculated on <u>Schedule R</u> and reported on Form 1040, Schedule 3
- Qualified individuals must be:
  - Age 65 or older at end of tax year, or
  - Under age 65, retired on permanent and total disability
- See Pub 4012, Nonrefundable Credits tab, Credit for Elderly or Disabled
  - Decision Tree
  - Figure A. Are You a Qualified Individual?
  - Figure B. Income Limits